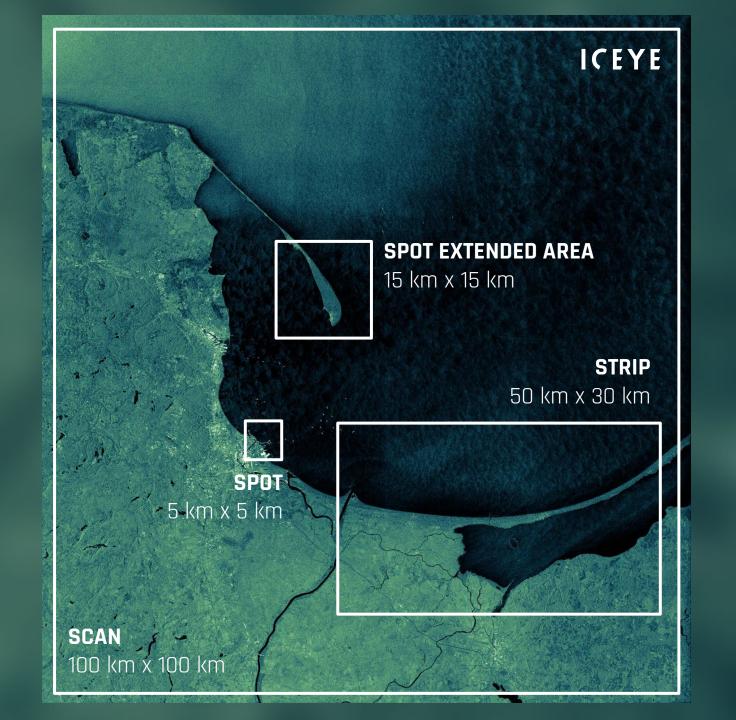

## **AVAILABLE IMAGING MODES**

**UP TO 25 CM** 

RESOLUTION

UP TO 50.000 KM<sup>2</sup>

SCENE SIZE

## AVAILABLE IMAGING MODES **KEY FEATURES**

|                       | SPOT              |         |               |           |
|-----------------------|-------------------|---------|---------------|-----------|
|                       | SPOT              | SLEA    | STRIP         | SCAN      |
| SCENE SIZE (KM)       | 5 x 5             | 15 x 15 | 30 x 50       | 100 x 100 |
| SLANT RESOLUTION (M)  | $0.25 \times 0.5$ | 1 x 0.5 | 0.5 - 2.5 x 3 | N/A       |
| GROUND RESOLUTION (M) | 12                | κ1      | 3 x 3         | 15 x 15   |