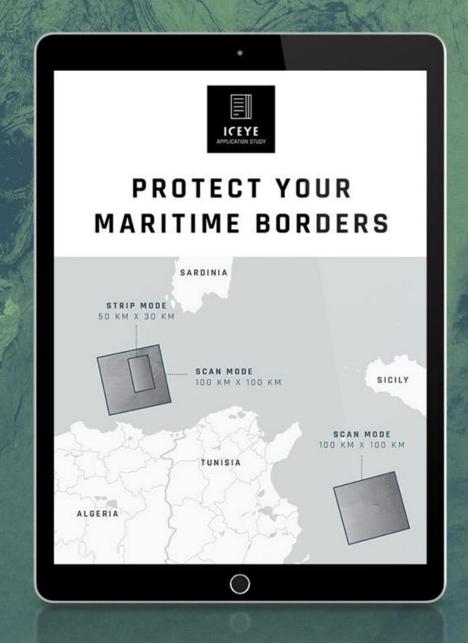

## FOR SECURITY AND INDUSTRY USE CASES

**EXPLORE SAR DATA APPLICATIONS:** 

ICEYE.COM/SAR-DATA-APPLICATIONS

LEARN HOW ICEYE SAR SATELLITE
DATA CAN HELP SOLVING YOUR
PROBLEMS WITH:

- → BORDER MONITORING
- → STRATEGIC SITE MONITORING
- → PORT MONITORING
- → OIL SPILL MONITORING
- → FOREST MONITORING